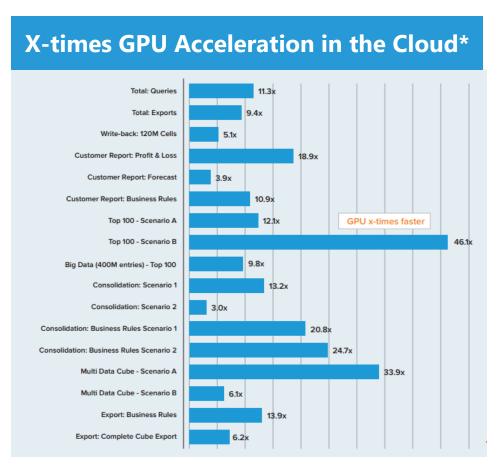

# GPU Accelerated Computing in the Cloud

\*GPU support already available in the following Azure regions: South Central US, East US, West Europe and South East Asia.