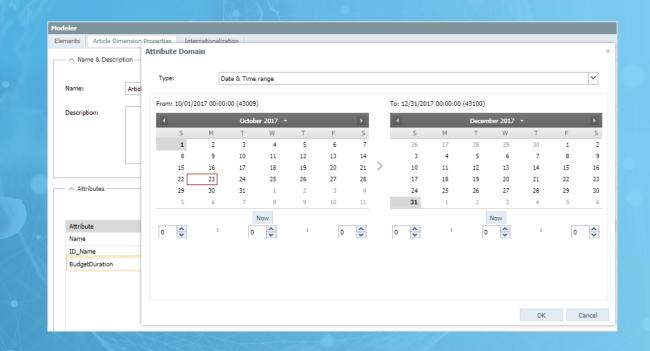

#### New Powerful Modeling with Speed & Ease

#### **Jedox Modeler**

- Performance upgrade
- Drag & Drop
- Copy-paste bulk operations
- Attribute domains
- Rule editor (syntax highlighting, auto-complete)
- Database download/upload

New Marketplace, Jedox Models and Partner Solutions