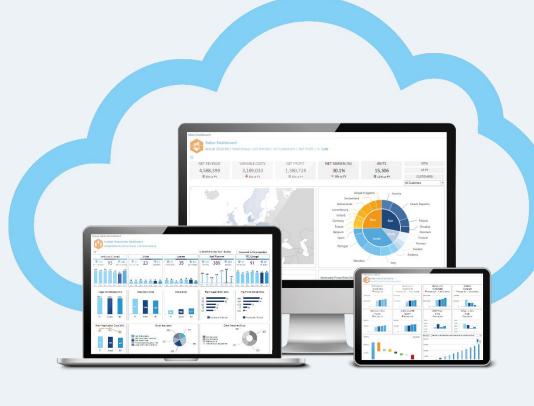

# Faster Ad-hoc Analytics & Reporting

# **Analytics & Reporting**

- Hiding dimensions in header
- Default elements in "Paste View"
- Stored views in Jedox database
- Private & global views
- New chart type: vertical waterfall