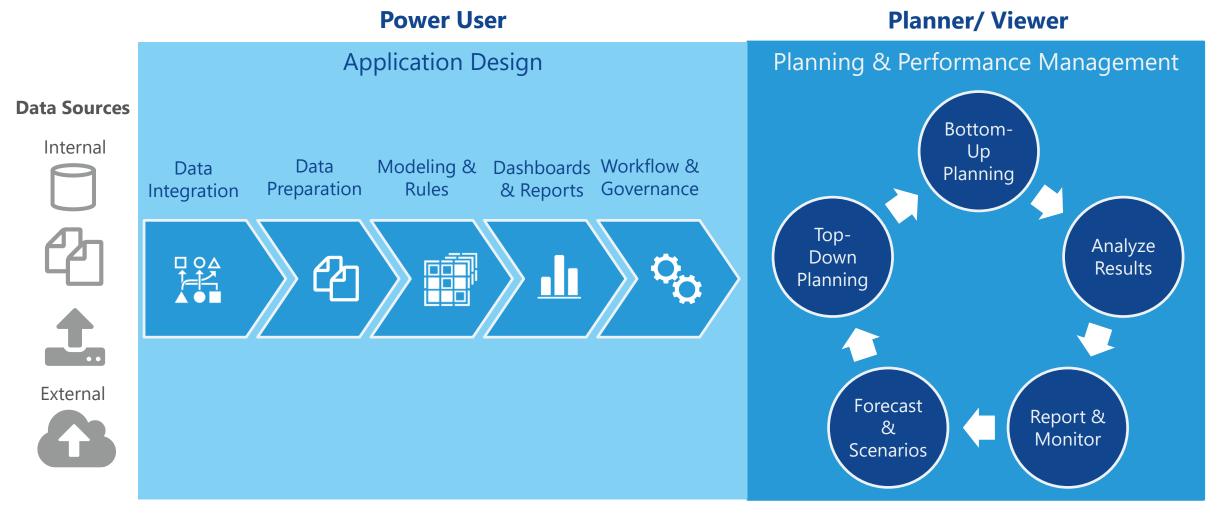

#### Jedox Software Platform Capabilities

#### Planners & Viewers

#### New Planning Experience

Top-down and Bottom-up Planning