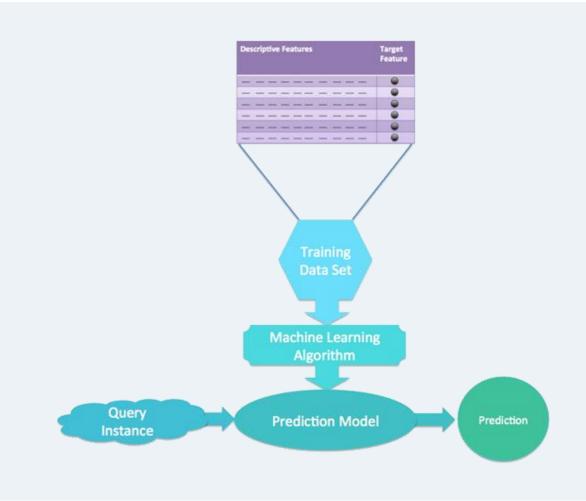

#### Al, Machine Learning & Advanced Analytics

#### **ARTIFICIAL INTELLIGENCE**

- Learning from historical data
  - > Using *large* data volumes
- Building & Training Models
- **O Prediction: Planning Assistance**
- Advanced Analytics = Statistics

# Jedox Alssisted™ Planning: A Helping Hand

Our Vision

- Alssistance for Planning
  - Automated Forecast: Recommend values, upper & lower bounds
- Alssistance for Building Cubes
  - Driver-based Planning: Test and identify drivers with correlation and impact factor
- Alssistance for User Experience
  - > Self-adapting, recommend what to do next