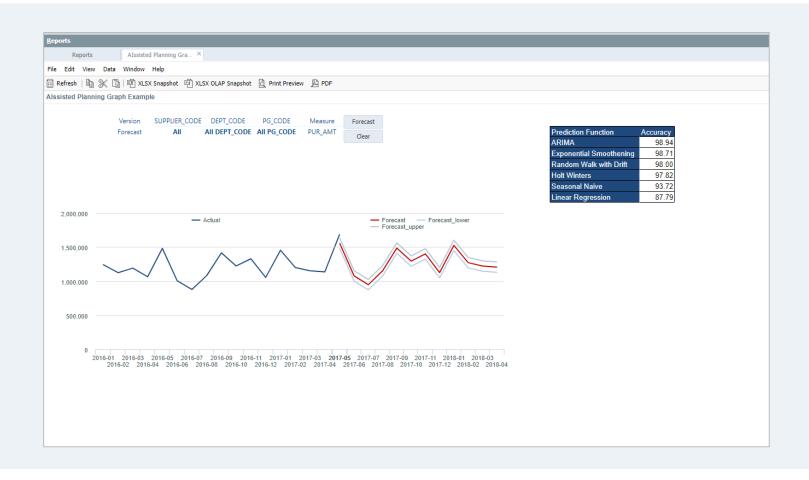

# Pilot: New Webservice for Jedox Alssisted™ Planning

Pilot for Automated Forecasting

# **Automated Forecasting**Jedox Al Webservice

- Testing over 20 functions
- Automated selection of best prediction
- For all hierarchy levels
- Additional Info: Accuracy, Upper/Lower Bounds, Correlation, Impact
- For any target value