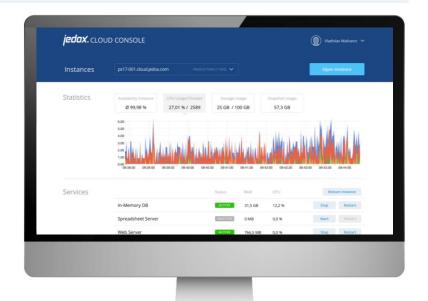

#### New Jedox Cloud Console

- ✓ Enterprise-ready Microsoft Azure Cloud platform\*
- ✓ ISO/IEC 27000 Information Security Management
- ✓ Easy Back-up and Restore
- ✓ Jedox Cloud Performance Dashboard

36 Microsoft Azure Cloud Regions

Jedox Cloud Console