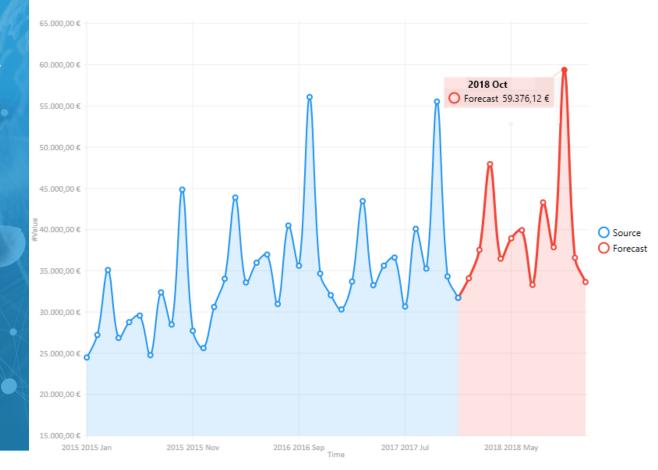

# Automated Forecasting Example

Predicting Upper and Lower Bounds for Budgets & Plans

#### How it works

Access the Jedox Al Webservice today with the Jedox Integration Tool