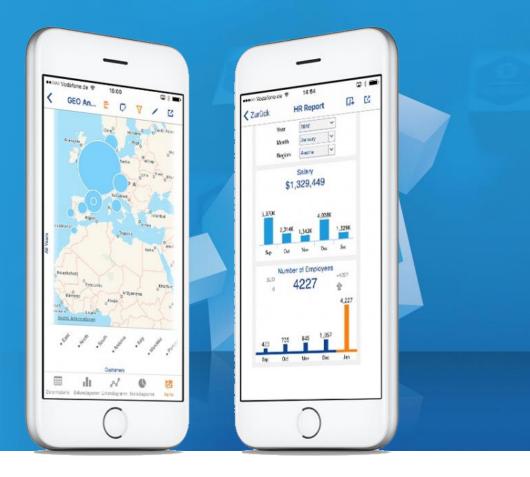

# Jedox Mobile: Simple, Intuitive & Always Accessible

#### **Jedox Mobile**

- Auto synchronization between Jedox Web & Jedox Mobile
- Easy zoom & scroll
- Ul update