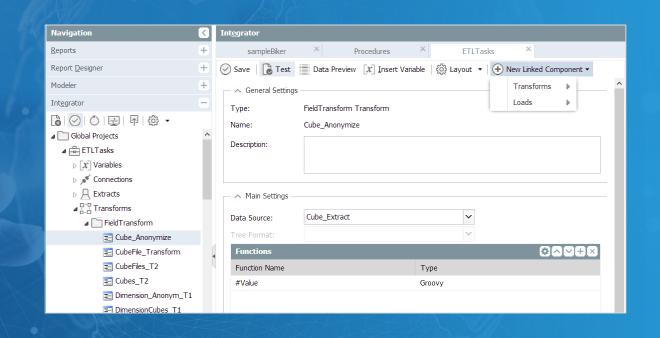

#### New Self-Service Data Preparation Features

#### **Jedox Integrator**

- Linked components
- Tracking and settings for variables
- Job execution runtime
- Auto-documentation for jobs
- Protected Integrator jobs