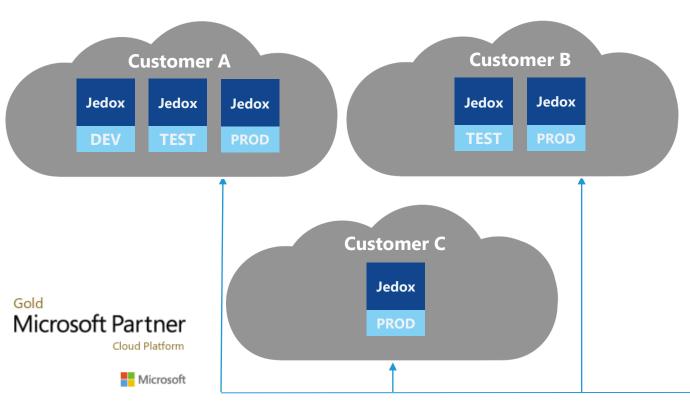

#### Jedox Cloud is different

Own Virtual Network (Virtual Private Cloud) for each Customer