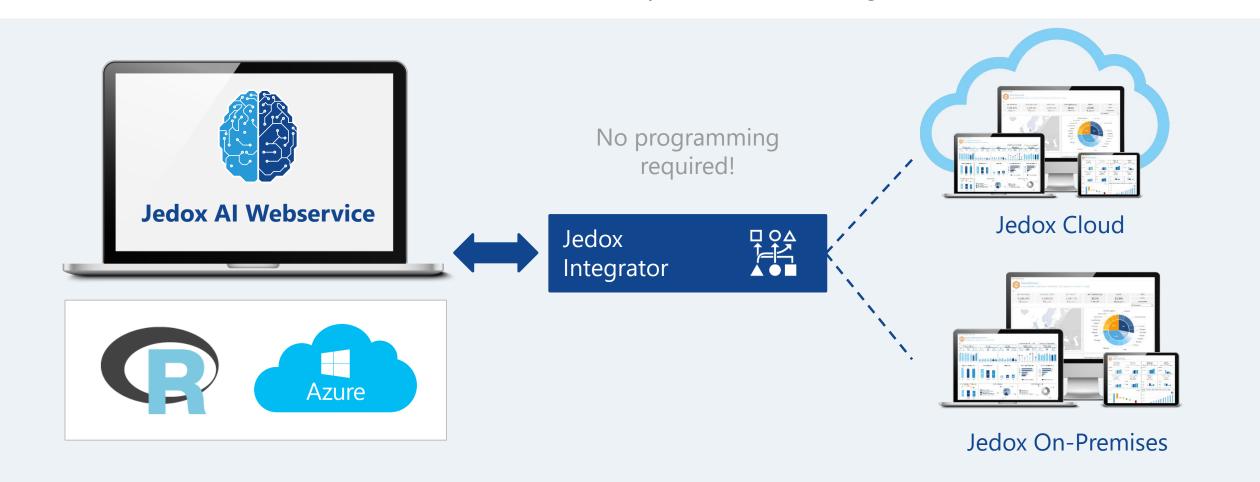

#### How it works

Access the Jedox Al Webservice today with the Jedox Integration Tool

#### New Data Sources

Out-of-the-Box Connectors

Direct reading from Qlik

Power BI

Office 365 OneDrive

REST "Plus"

#### **Jedox Integrator**

- Linked components
- Tracking and settings for variables
- Job execution runtime
- Auto-documentation for jobs
- Protected Integrator jobs