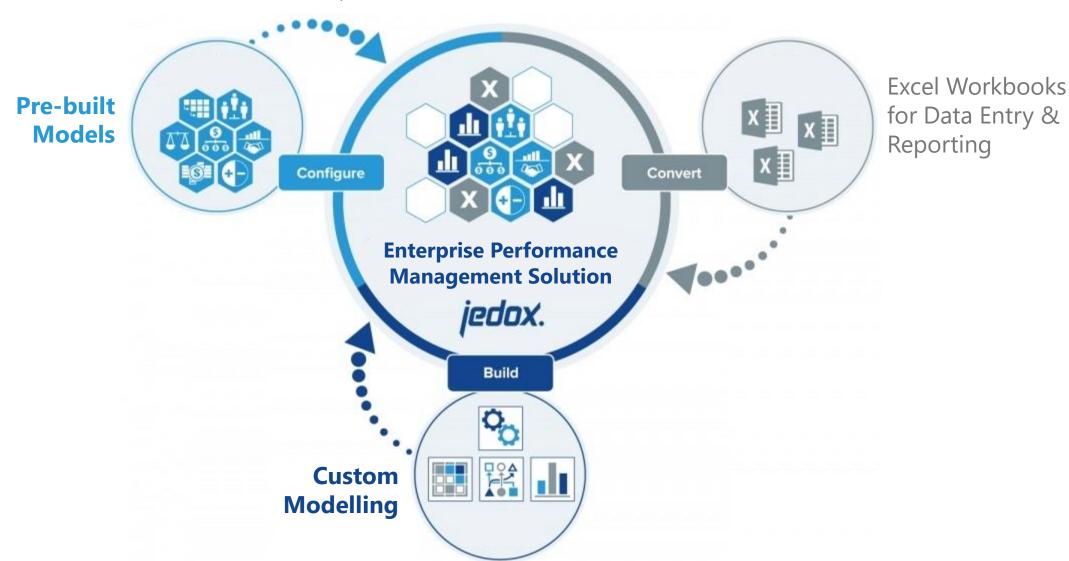

#### From Platform to Solution

ExcelPLUS, Flexible Platform and Pre-built Content

# Jedox Models – Pre-built Planning Applications

Design your Enterprise Performance Management solution and deploy rapidly

- Pre-built, best practice
- Highly configurable
- Integrated planning
- Rapid deployment

# What makes up a Model?