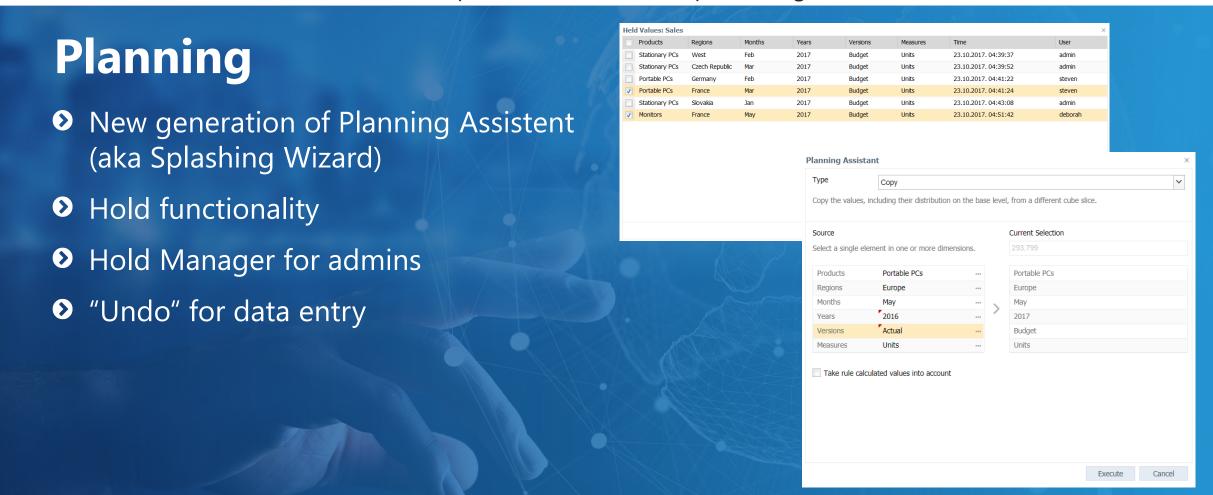

# **Analytics & Reporting**

- Hiding dimensions in header
- Default elements in "Paste View"
- Stored views in Jedox database
- Private & global views
- New chart type: vertical waterfall